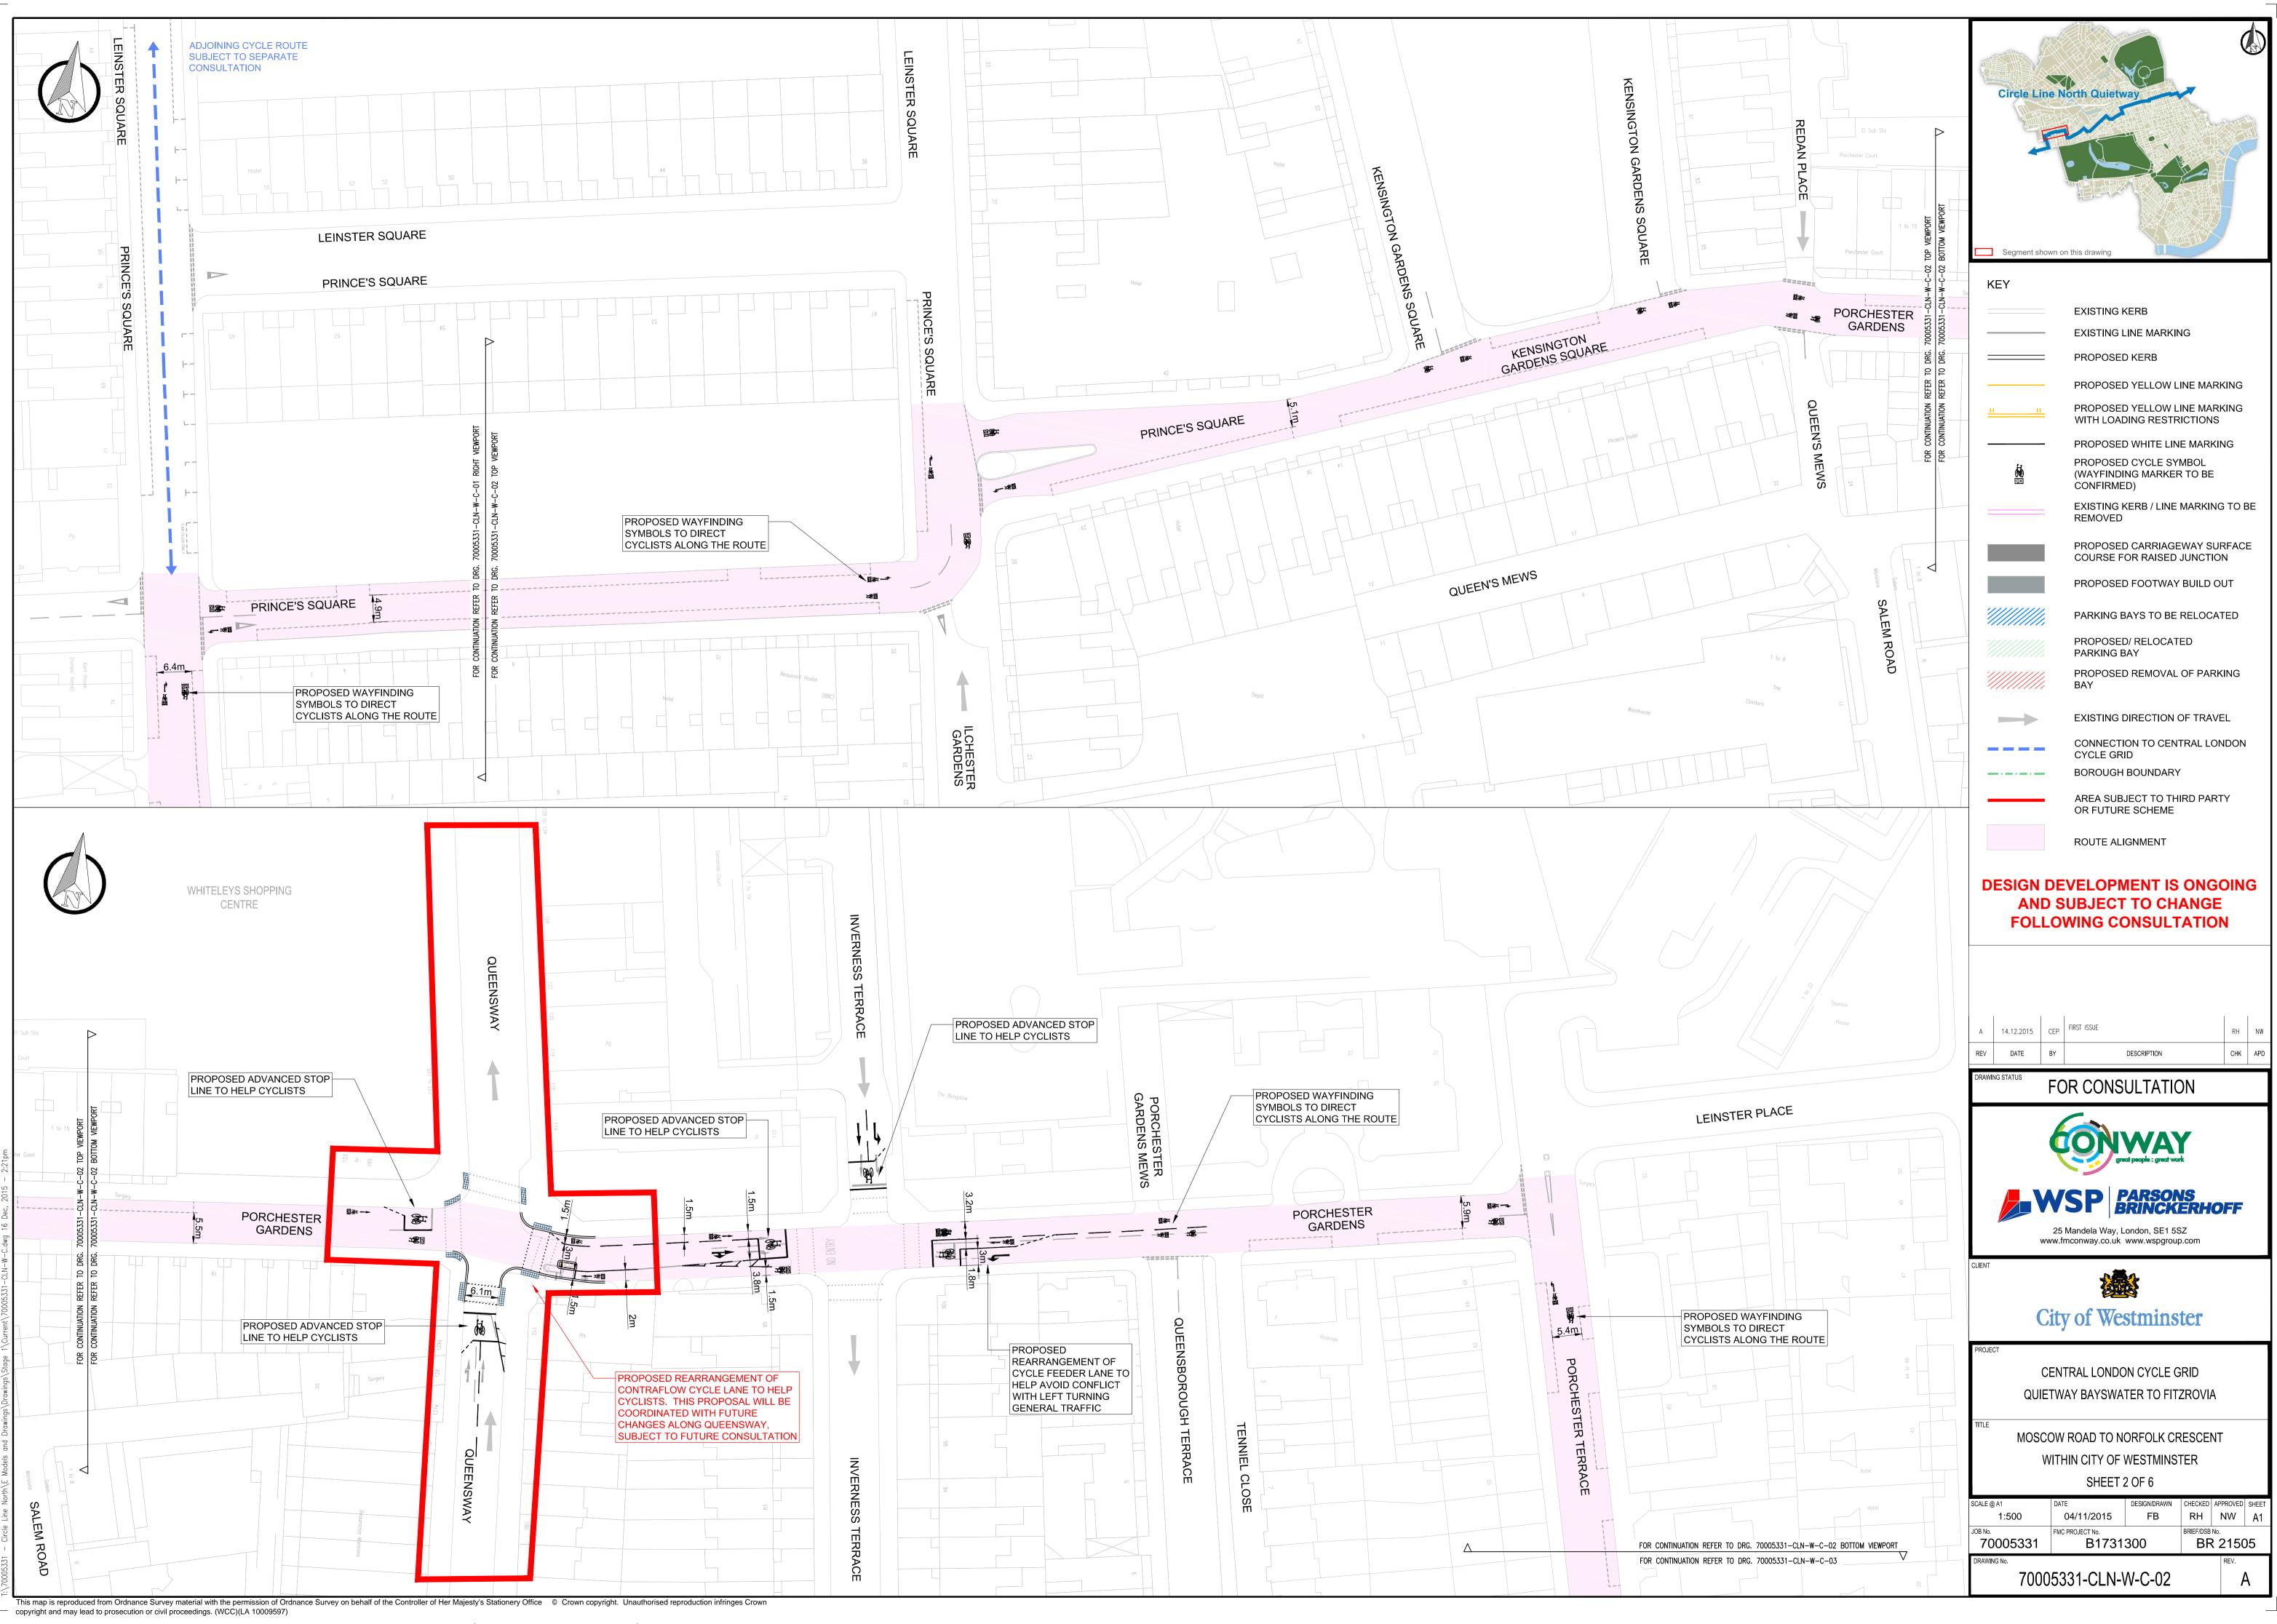

| <b>2</b> | А                                                                             | 14.12.2015 | CEP | FIRST ISSUE                     | <br>RH | NW          |
|----------|-------------------------------------------------------------------------------|------------|-----|---------------------------------|--------|-------------|
|          | REV                                                                           | DATE       | BY  | DESCRIPTION                     | СНК    | APD         |
|          | DRAWING STATUS FOR CONSULTATION                                               |            |     |                                 |        |             |
|          | Gireat people : Breat work                                                    |            |     |                                 |        |             |
|          | 25 Mandela Way, London, SE1 5SZ<br>www.fmconway.co.uk www.wspgroup.com        |            |     |                                 |        |             |
|          | CILENT<br>City of Westminster                                                 |            |     |                                 |        |             |
|          | CENTRAL LONDON CYCLE GRID<br>QUIETWAY BAYSWATER TO FITZROVIA                  |            |     |                                 |        |             |
|          | MOSCOW ROAD TO NORFOLK CRESCENT<br>WITHIN CITY OF WESTMINSTER<br>SHEET 3 OF 6 |            |     |                                 |        |             |
|          | SCALE @                                                                       | 1:500      | DAT |                                 | PROVED | SHEET<br>A1 |
|          | JOB No.<br>70                                                                 | 005331     | FMC | PROJECT NO. BRIEF/DSB NO. BRZ 2 | 2150   | 5           |
|          | DRAWING NO. REV. 70005331-CLN-W-C-03 A                                        |            |     |                                 |        |             |