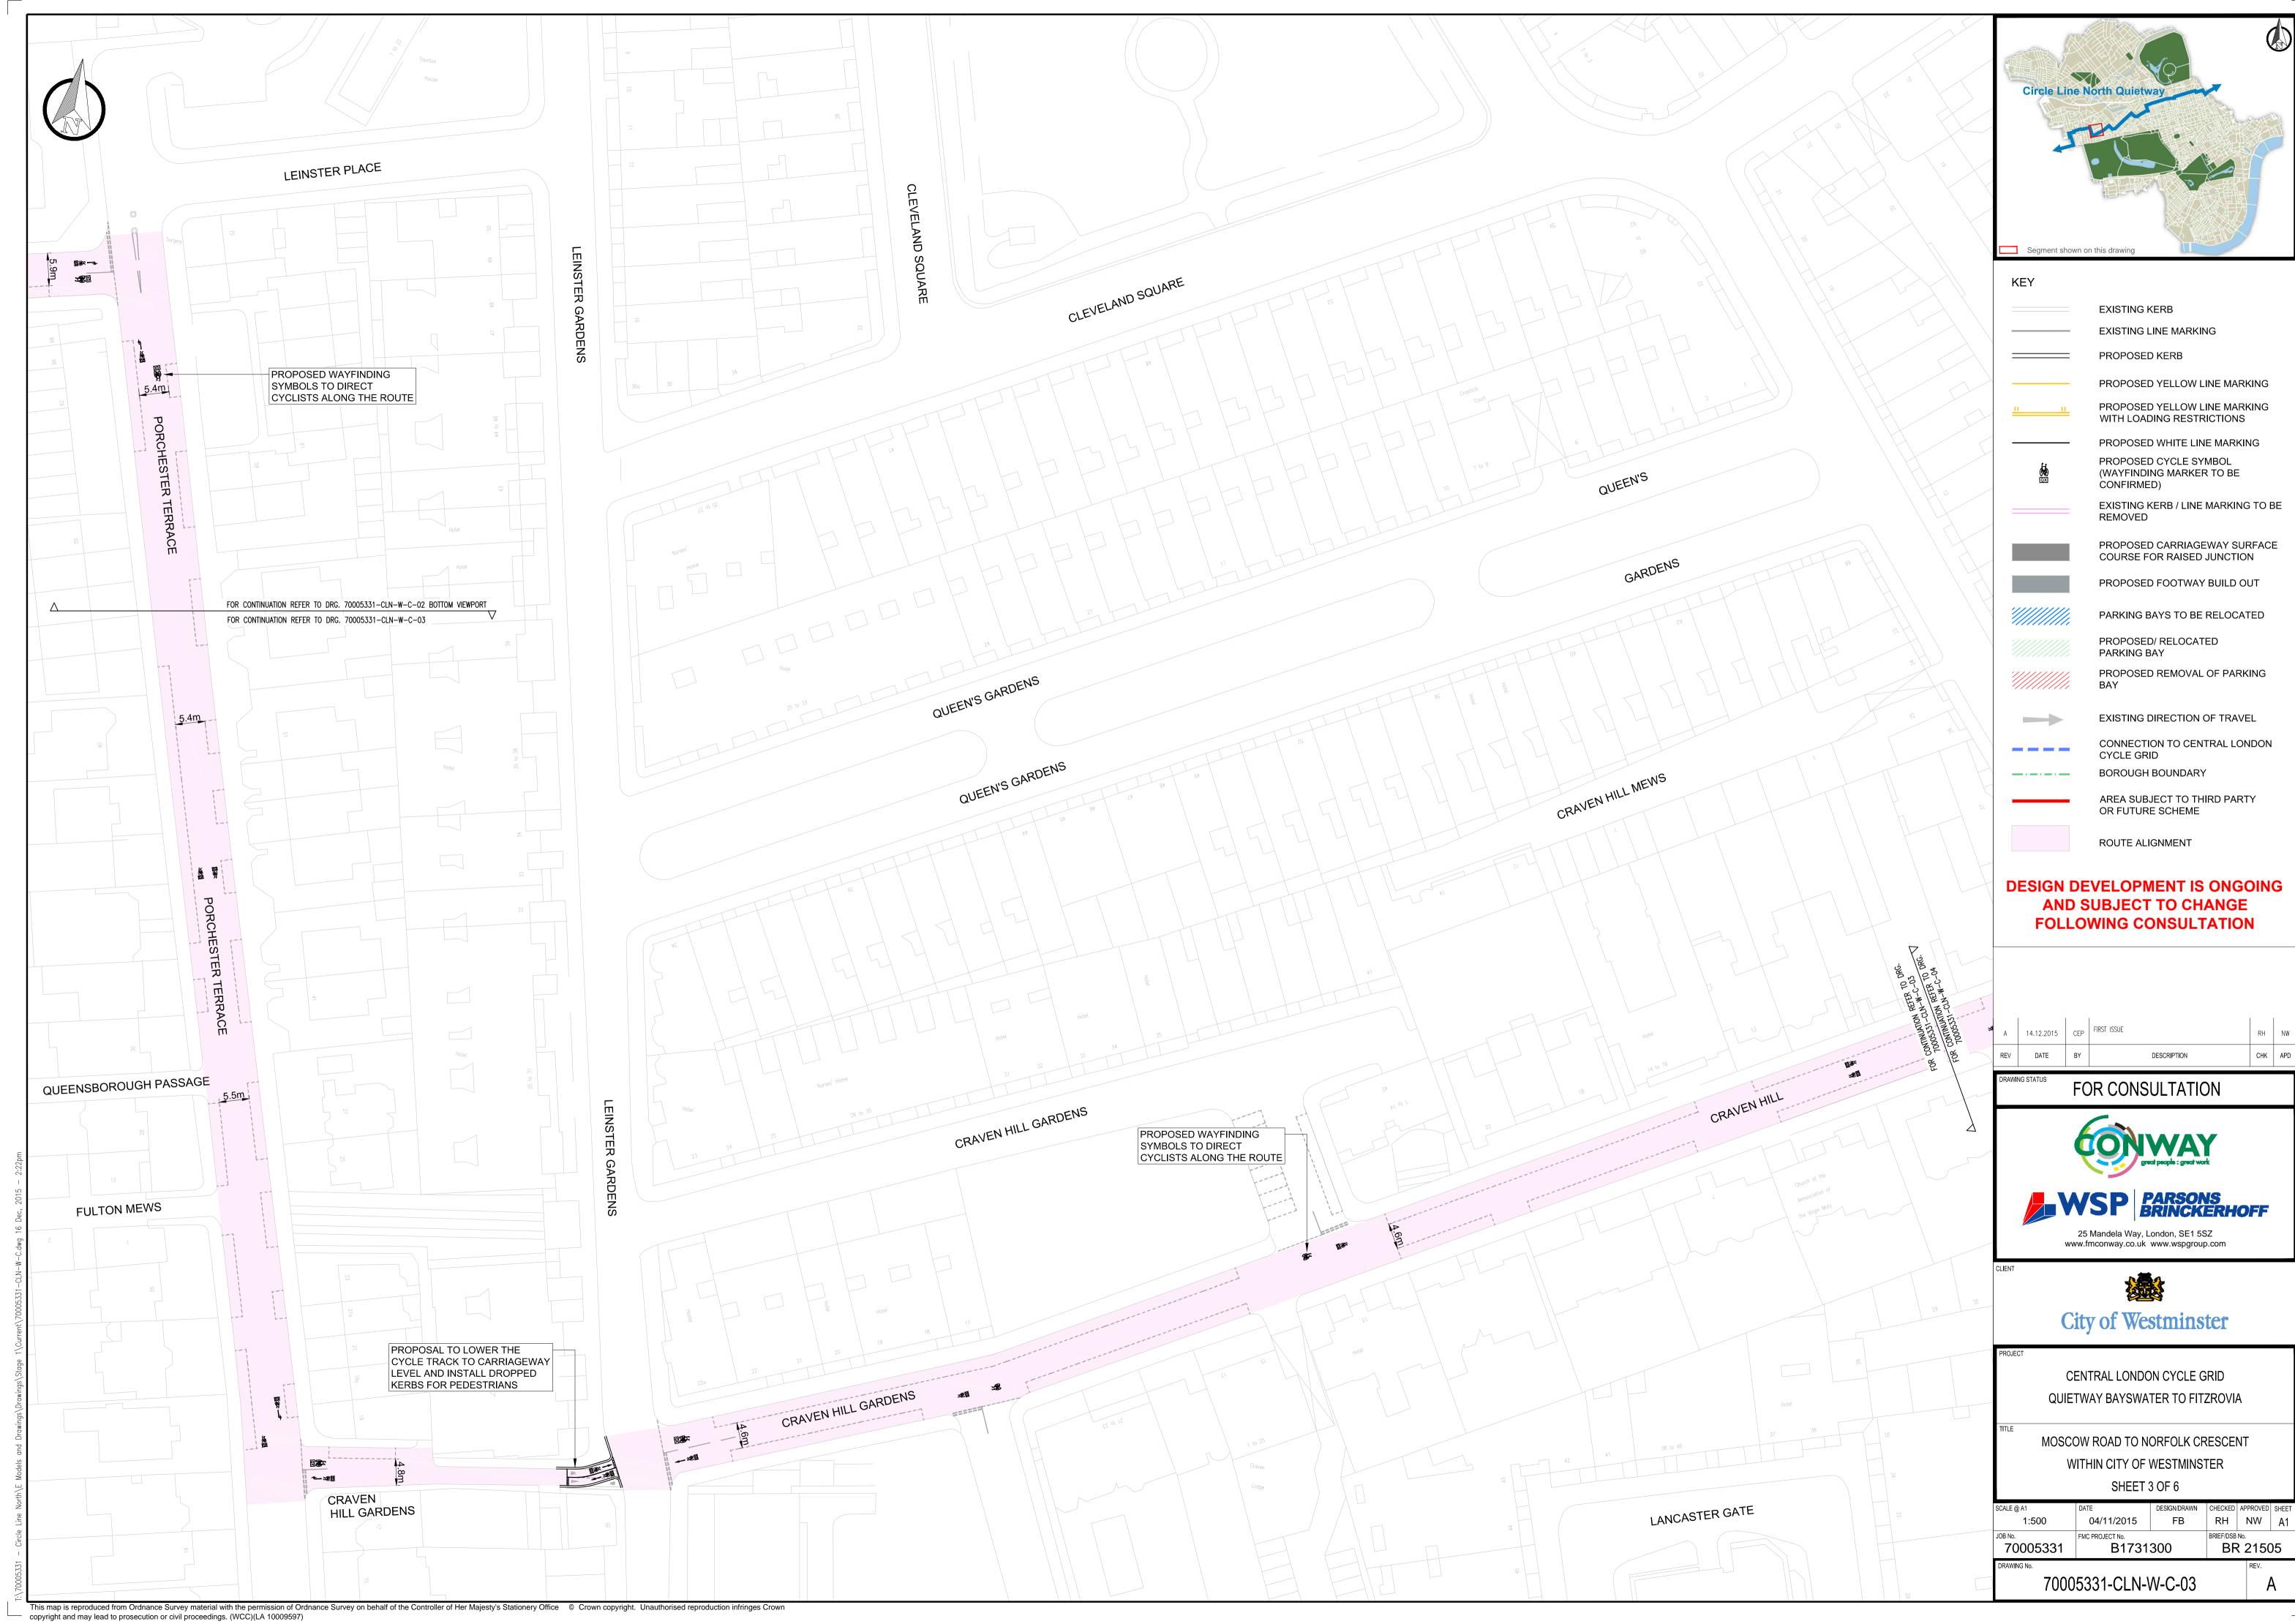

| <b>2</b> | А                                                                             | 14.12.2015 | CEP | FIRST ISSUE                     | <br>RH | NW          |
|----------|-------------------------------------------------------------------------------|------------|-----|---------------------------------|--------|-------------|
|          | REV                                                                           | DATE       | BY  | DESCRIPTION                     | СНК    | APD         |
|          | DRAWING STATUS FOR CONSULTATION                                               |            |     |                                 |        |             |
|          | Gireat people : Breat work                                                    |            |     |                                 |        |             |
|          | 25 Mandela Way, London, SE1 5SZ<br>www.fmconway.co.uk www.wspgroup.com        |            |     |                                 |        |             |
|          | CILENT<br>City of Westminster                                                 |            |     |                                 |        |             |
|          | CENTRAL LONDON CYCLE GRID<br>QUIETWAY BAYSWATER TO FITZROVIA                  |            |     |                                 |        |             |
|          | MOSCOW ROAD TO NORFOLK CRESCENT<br>WITHIN CITY OF WESTMINSTER<br>SHEET 3 OF 6 |            |     |                                 |        |             |
|          | SCALE @                                                                       | 1:500      | DAT |                                 | PROVED | SHEET<br>A1 |
|          | JOB No.<br>70                                                                 | 005331     | FMC | PROJECT NO. BRIEF/DSB NO. BRZ 2 | 2150   | 5           |
|          | DRAWING NO. REV. 70005331-CLN-W-C-03 A                                        |            |     |                                 |        |             |