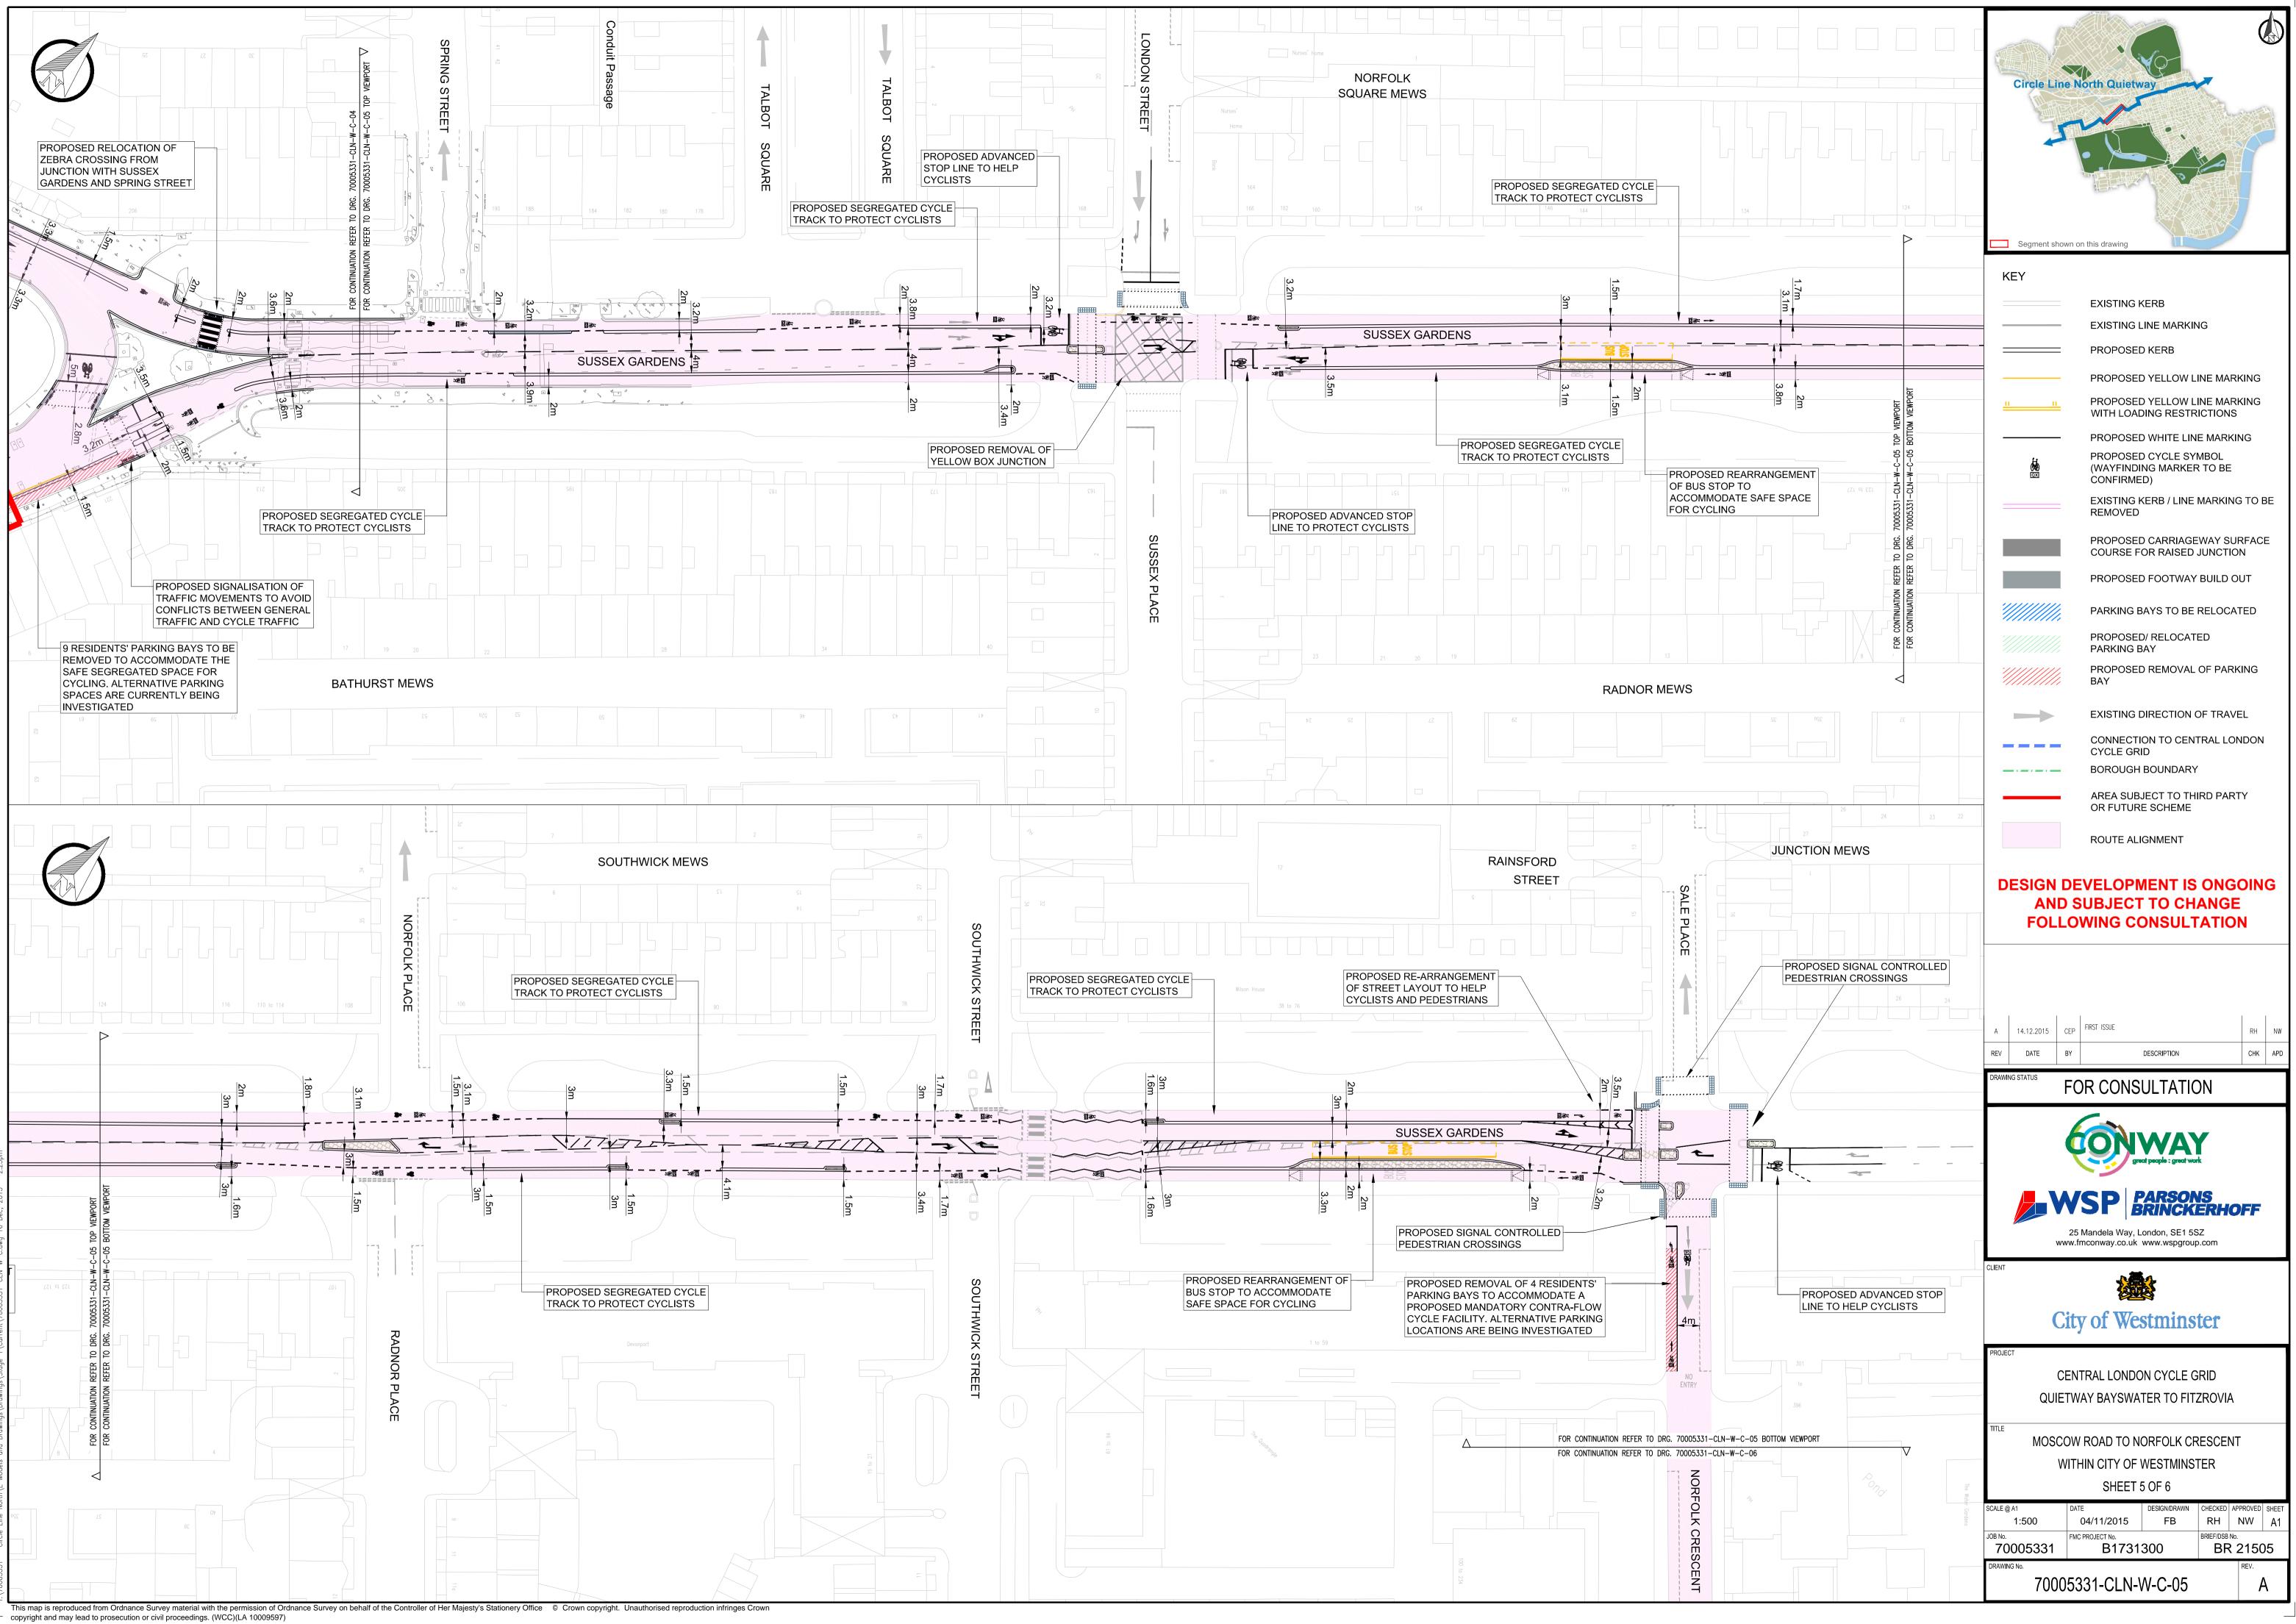

| <b>2</b> | А                                                                             | 14.12.2015 | CEP | FIRST ISSUE                     | <br>RH | NW          |
|----------|-------------------------------------------------------------------------------|------------|-----|---------------------------------|--------|-------------|
|          | REV                                                                           | DATE       | BY  | DESCRIPTION                     | СНК    | APD         |
|          | DRAWING STATUS FOR CONSULTATION                                               |            |     |                                 |        |             |
|          | Gireat people : Breat work                                                    |            |     |                                 |        |             |
|          | 25 Mandela Way, London, SE1 5SZ<br>www.fmconway.co.uk www.wspgroup.com        |            |     |                                 |        |             |
|          | CILENT<br>City of Westminster                                                 |            |     |                                 |        |             |
|          | CENTRAL LONDON CYCLE GRID<br>QUIETWAY BAYSWATER TO FITZROVIA                  |            |     |                                 |        |             |
|          | MOSCOW ROAD TO NORFOLK CRESCENT<br>WITHIN CITY OF WESTMINSTER<br>SHEET 3 OF 6 |            |     |                                 |        |             |
|          | SCALE @                                                                       | 1:500      | DAT |                                 | PROVED | SHEET<br>A1 |
|          | JOB No.<br>70                                                                 | 005331     | FMC | PROJECT NO. BRIEF/DSB NO. BRZ 2 | 2150   | 5           |
|          | DRAWING NO. REV. 70005331-CLN-W-C-03 A                                        |            |     |                                 |        |             |