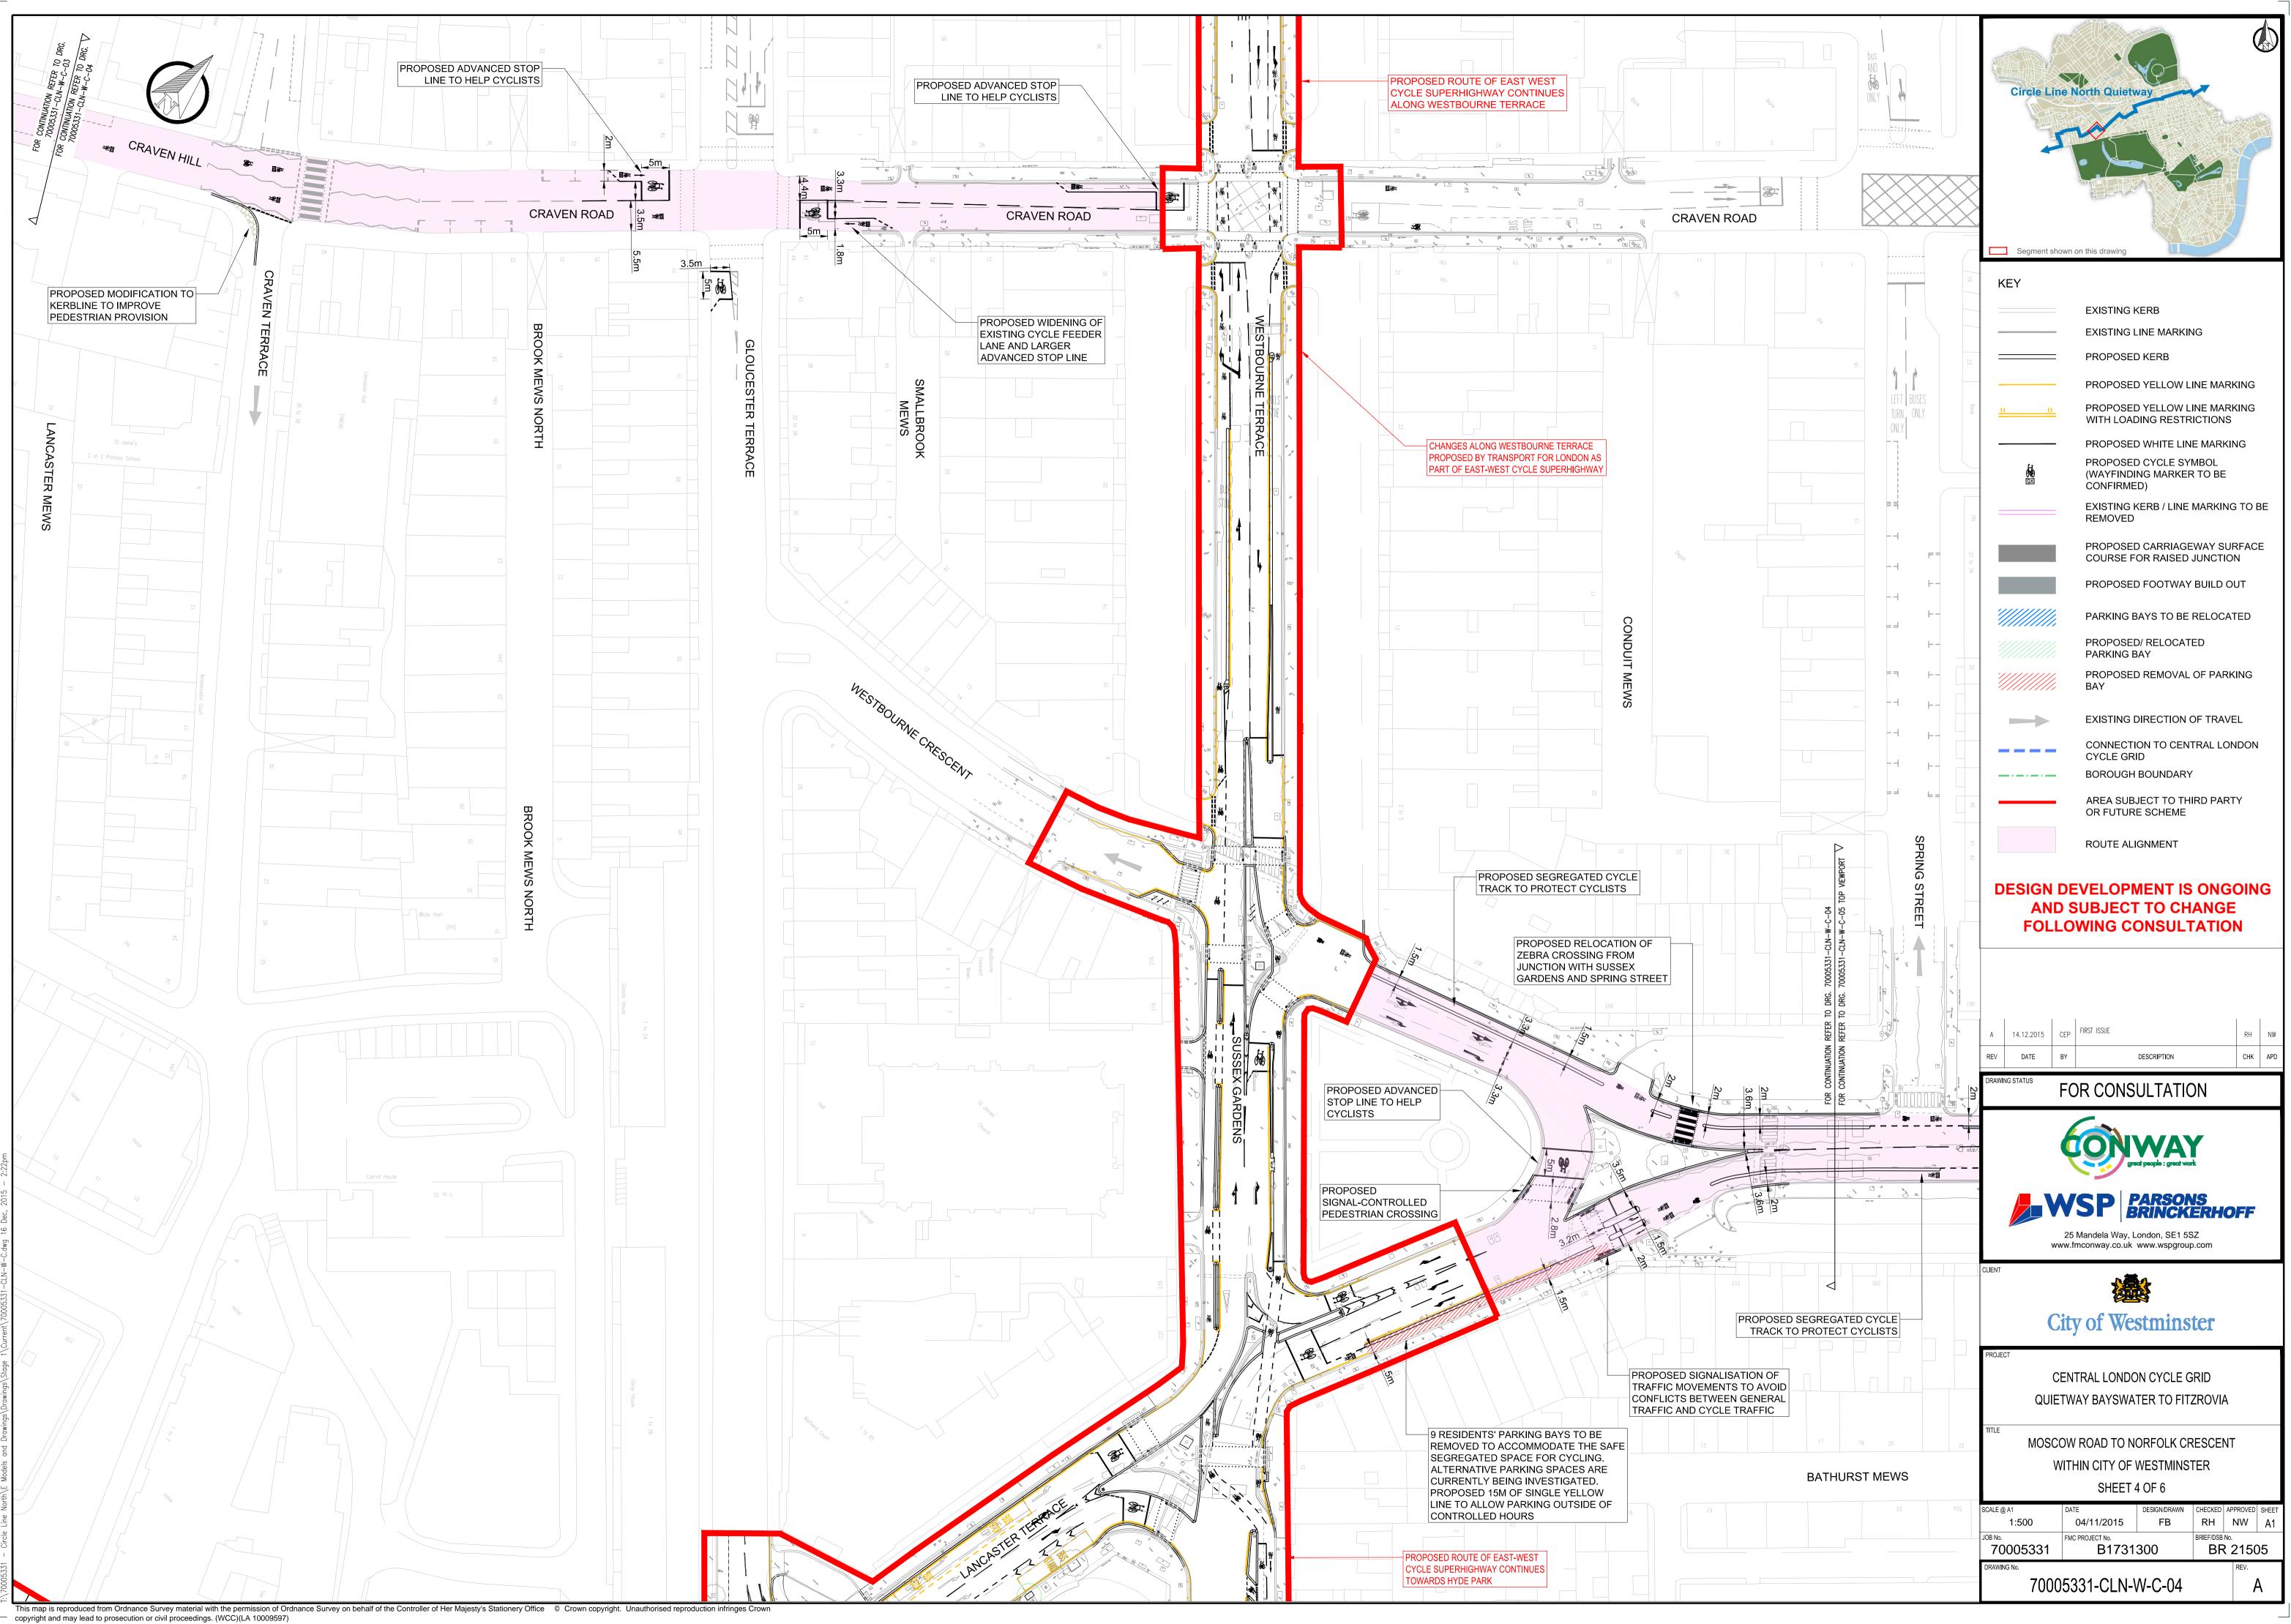

| <b>2</b> | А                                                                             | 14.12.2015 | CEP | FIRST ISSUE                     | <br>RH | NW          |
|----------|-------------------------------------------------------------------------------|------------|-----|---------------------------------|--------|-------------|
|          | REV                                                                           | DATE       | BY  | DESCRIPTION                     | СНК    | APD         |
|          | DRAWING STATUS FOR CONSULTATION                                               |            |     |                                 |        |             |
|          | Gireat people : Breat work                                                    |            |     |                                 |        |             |
|          | 25 Mandela Way, London, SE1 5SZ<br>www.fmconway.co.uk www.wspgroup.com        |            |     |                                 |        |             |
|          | CILENT<br>City of Westminster                                                 |            |     |                                 |        |             |
|          | CENTRAL LONDON CYCLE GRID<br>QUIETWAY BAYSWATER TO FITZROVIA                  |            |     |                                 |        |             |
|          | MOSCOW ROAD TO NORFOLK CRESCENT<br>WITHIN CITY OF WESTMINSTER<br>SHEET 3 OF 6 |            |     |                                 |        |             |
|          | SCALE @                                                                       | 1:500      | DAT |                                 | PROVED | SHEET<br>A1 |
|          | JOB No.<br>70                                                                 | 005331     | FMC | PROJECT NO. BRIEF/DSB NO. BRZ 2 | 2150   | 5           |
|          | DRAWING NO. REV. 70005331-CLN-W-C-03 A                                        |            |     |                                 |        |             |