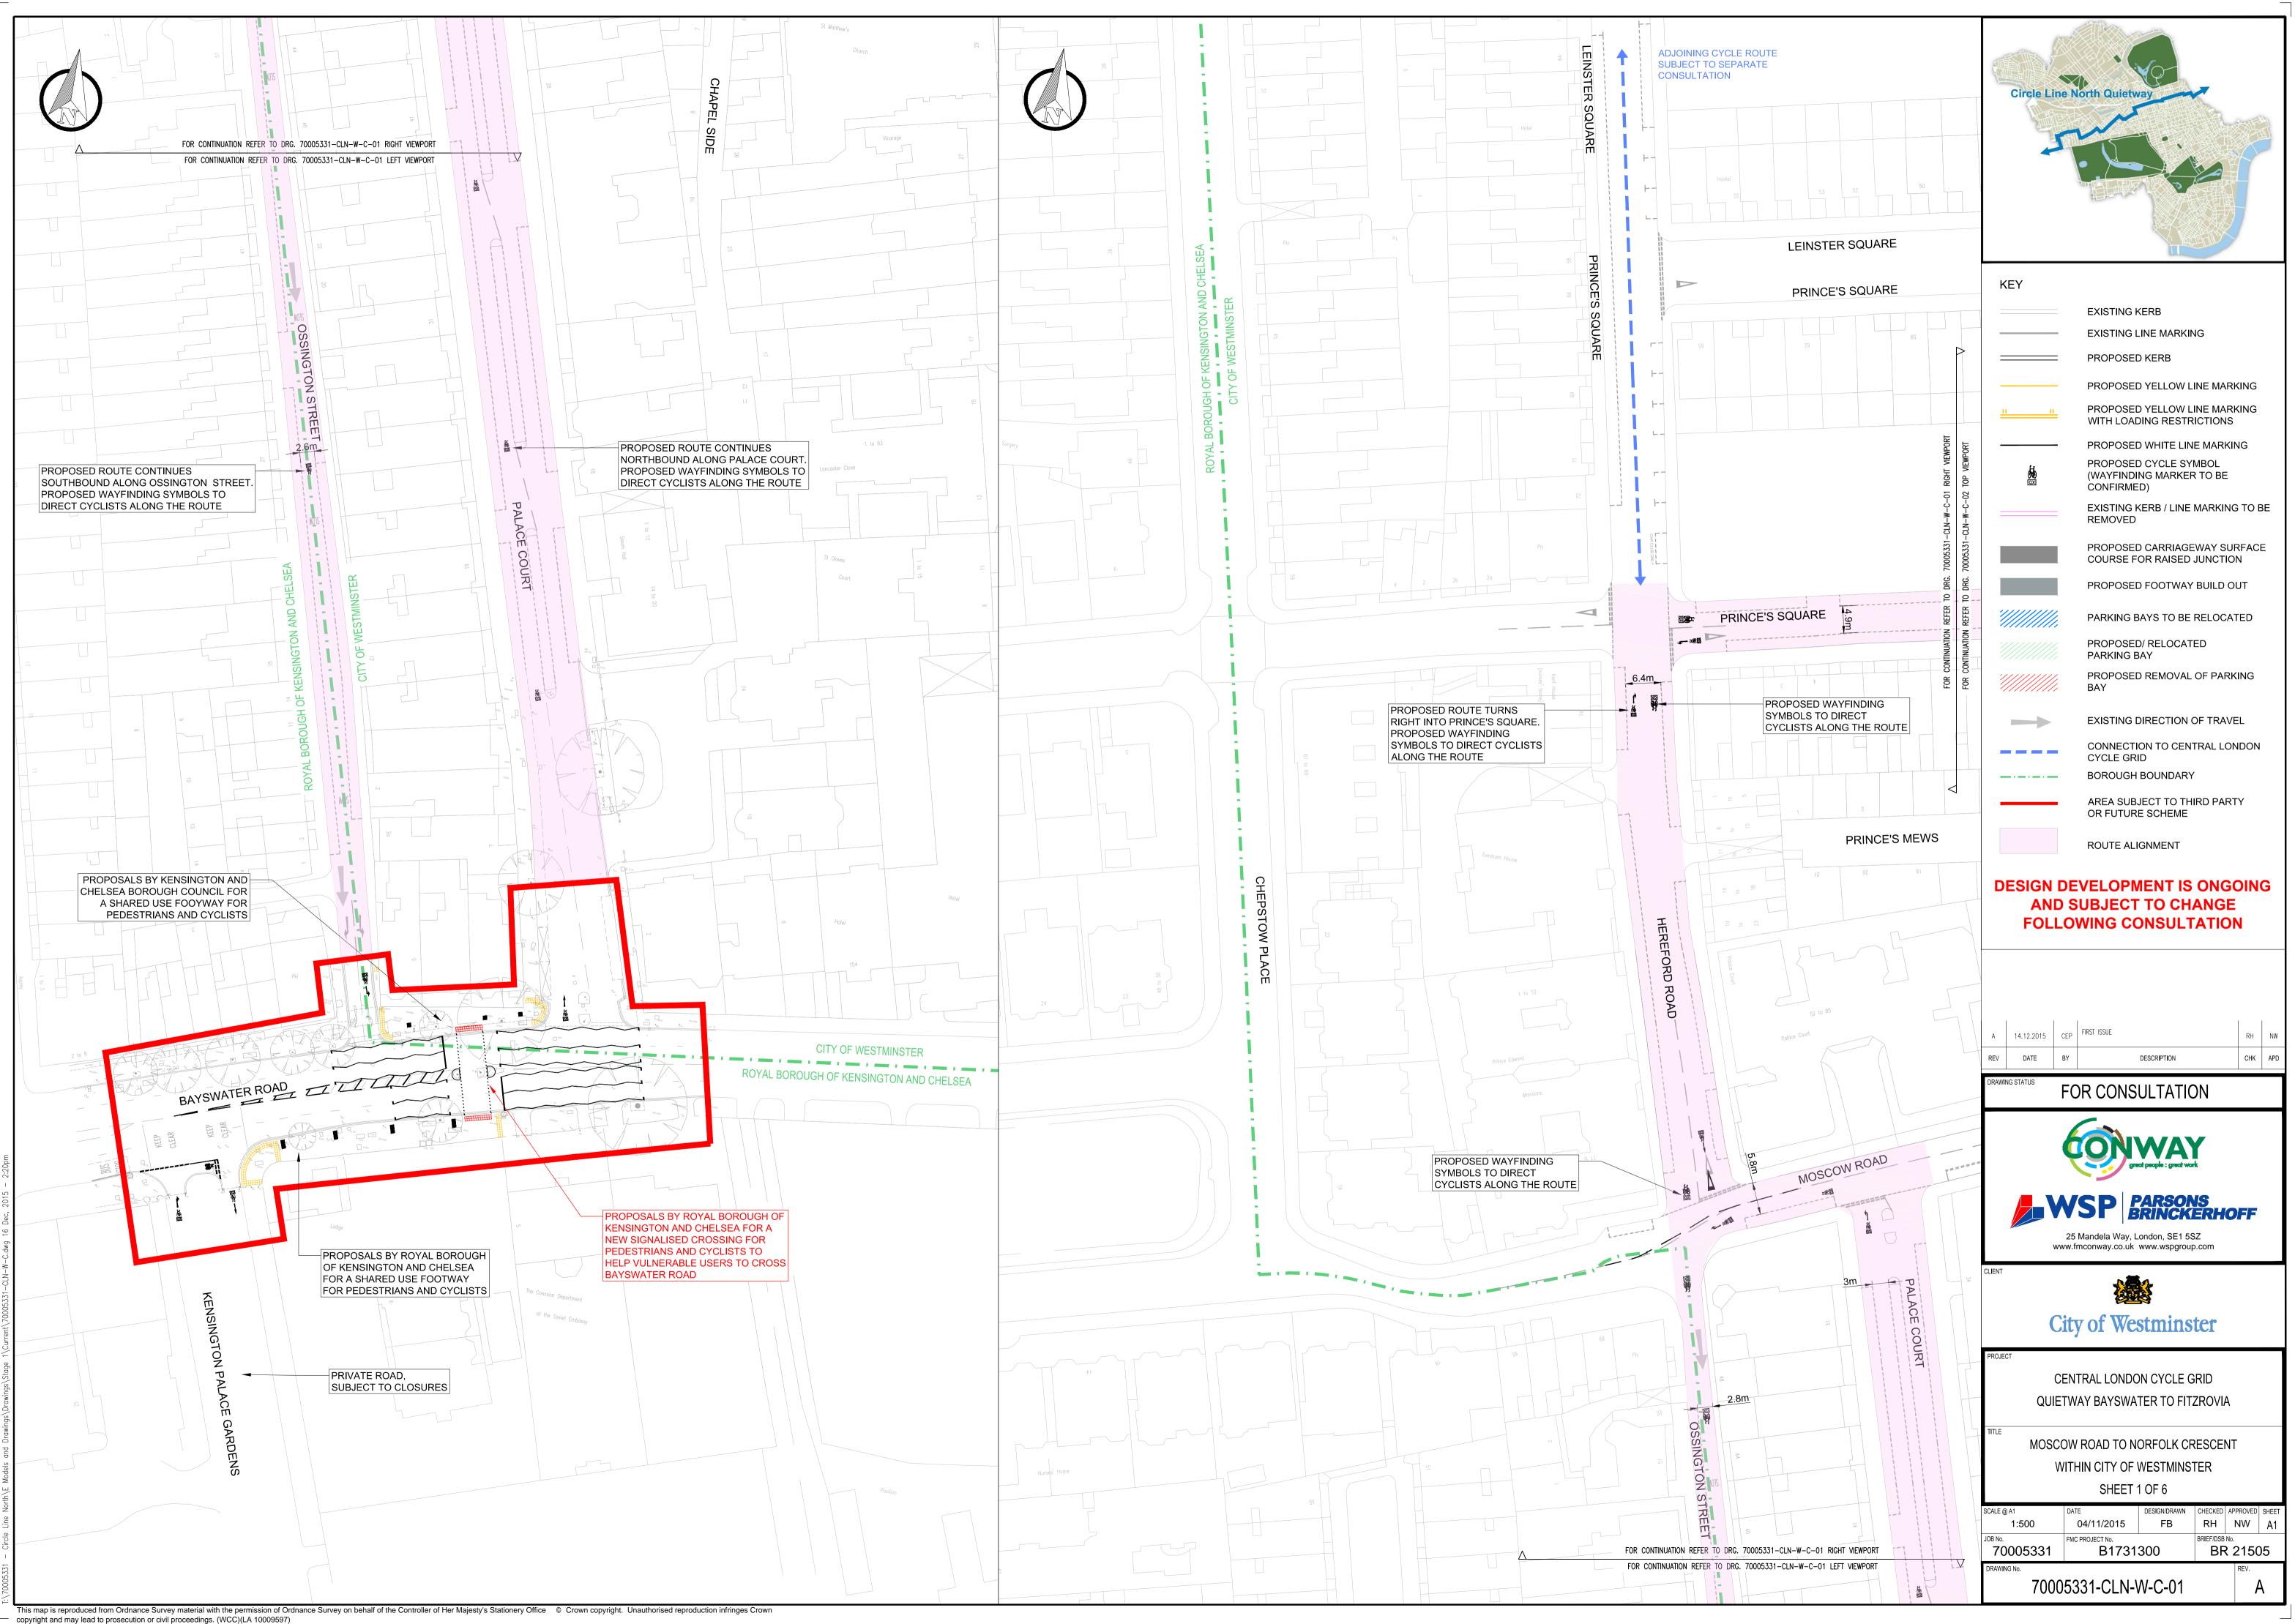

| <b>2</b> | А                                                                             | 14.12.2015 | CEP | FIRST ISSUE                     | <br>RH | NW          |
|----------|-------------------------------------------------------------------------------|------------|-----|---------------------------------|--------|-------------|
|          | REV                                                                           | DATE       | BY  | DESCRIPTION                     | СНК    | APD         |
|          | DRAWING STATUS FOR CONSULTATION                                               |            |     |                                 |        |             |
|          | Gireat people : Breat work                                                    |            |     |                                 |        |             |
|          | 25 Mandela Way, London, SE1 5SZ<br>www.fmconway.co.uk www.wspgroup.com        |            |     |                                 |        |             |
|          | CILENT<br>City of Westminster                                                 |            |     |                                 |        |             |
|          | CENTRAL LONDON CYCLE GRID<br>QUIETWAY BAYSWATER TO FITZROVIA                  |            |     |                                 |        |             |
|          | MOSCOW ROAD TO NORFOLK CRESCENT<br>WITHIN CITY OF WESTMINSTER<br>SHEET 3 OF 6 |            |     |                                 |        |             |
|          | SCALE @                                                                       | 1:500      | DAT |                                 | PROVED | SHEET<br>A1 |
|          | JOB No.<br>70                                                                 | 005331     | FMC | PROJECT NO. BRIEF/DSB NO. BRZ 2 | 2150   | 5           |
|          | DRAWING NO. REV. 70005331-CLN-W-C-03 A                                        |            |     |                                 |        |             |