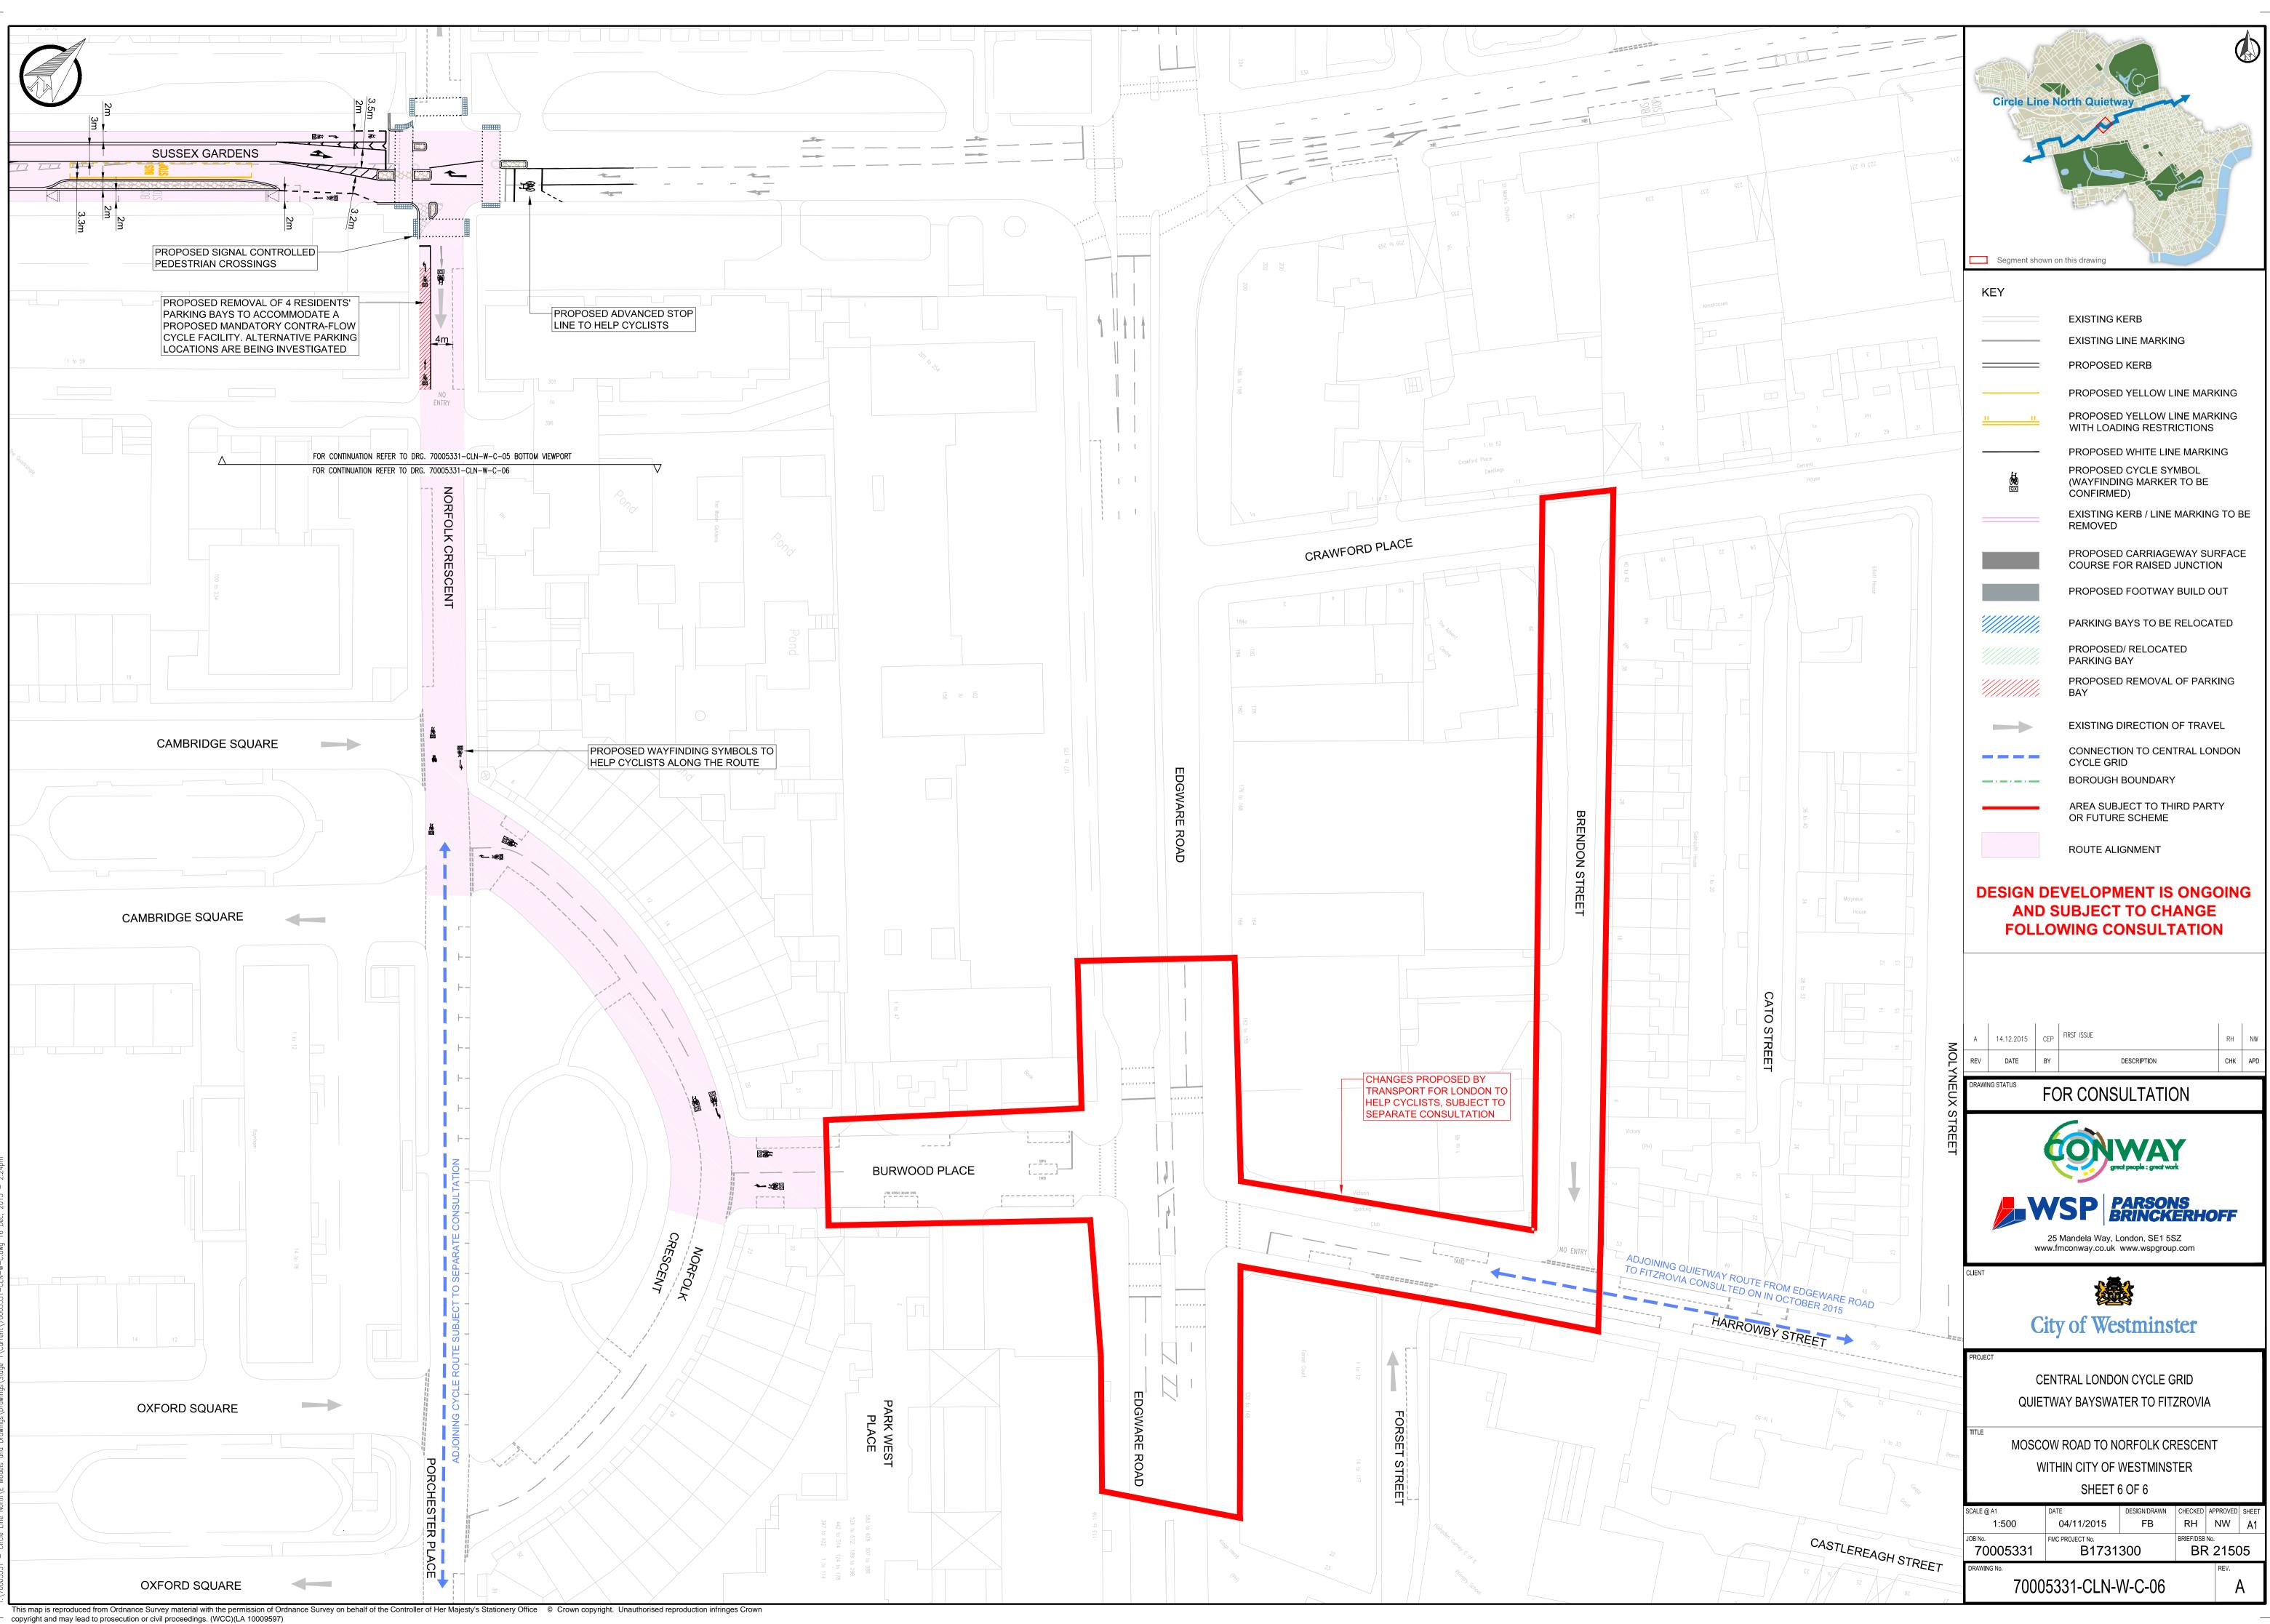

| <b>2</b> | А                                                                             | 14.12.2015 | CEP | FIRST ISSUE                     | <br>RH | NW          |
|----------|-------------------------------------------------------------------------------|------------|-----|---------------------------------|--------|-------------|
|          | REV                                                                           | DATE       | BY  | DESCRIPTION                     | СНК    | APD         |
|          | DRAWING STATUS FOR CONSULTATION                                               |            |     |                                 |        |             |
|          | Gireat people : Breat work                                                    |            |     |                                 |        |             |
|          | 25 Mandela Way, London, SE1 5SZ<br>www.fmconway.co.uk www.wspgroup.com        |            |     |                                 |        |             |
|          | CILENT<br>City of Westminster                                                 |            |     |                                 |        |             |
|          | CENTRAL LONDON CYCLE GRID<br>QUIETWAY BAYSWATER TO FITZROVIA                  |            |     |                                 |        |             |
|          | MOSCOW ROAD TO NORFOLK CRESCENT<br>WITHIN CITY OF WESTMINSTER<br>SHEET 3 OF 6 |            |     |                                 |        |             |
|          | SCALE @                                                                       | 1:500      | DAT |                                 | PROVED | SHEET<br>A1 |
|          | JOB No.<br>70                                                                 | 005331     | FMC | PROJECT NO. BRIEF/DSB NO. BRZ 2 | 2150   | 5           |
|          | DRAWING NO. REV. 70005331-CLN-W-C-03 A                                        |            |     |                                 |        |             |